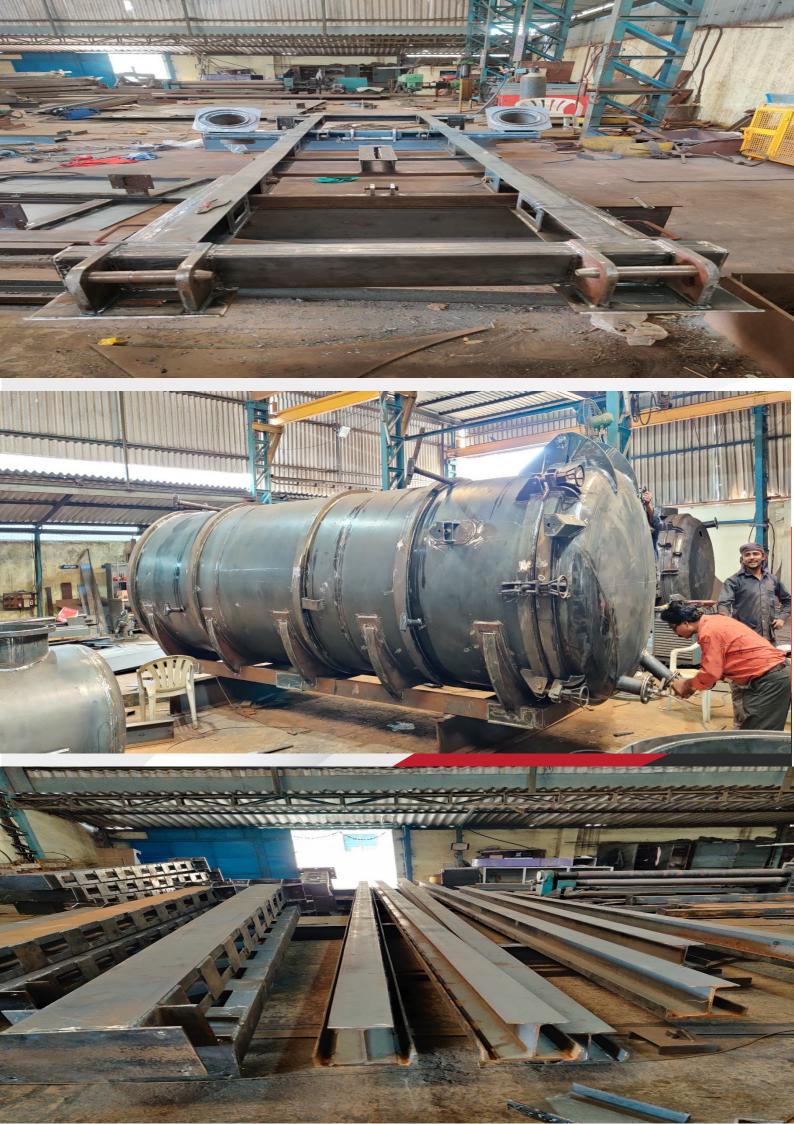

Vasti, Chikali Rd, Pawar Vasti, Kudalwadi, Chikhali, Pimpri-Chinchwad, Maharashtra 412114, India



Awards & Recogonitions - Quality Award From Thermax Ltd - Green Channel Certification From ThermaxLtd.

#### **OUR SERVICES**

Welding procedures we use 1) ARC Welding 2 ) MIG Welding 3 ) TIG Welding We execute all kinds of fabricationworkincluding

- Pressure Vessels (CS/SS/AS/DSS/SDSS/CLAD)
- Heat Exchangers(CS/SS/AS/DSS/SDSS/CLAD)
- Reactors (CS/SS/AS/DSS/SDSS/CLAD)
- Columns/Tower
- Heaters (Fuel/GasFired)
- · Skid Mounted ProcessPackages
- Process Filters
- Separators
- Pipe Spools Fabrication

We have the capacity to handle 75 tonnes of steel. Presently we are handling around 35 tonnes. We have the capability to enhance the capacityby another 40 to 50 tonnes.



### LIVE PROJECTS









### **CERTIFICATIONS**

THERMAX

PROFI

**Thermax** Limited C&H (Cooling) Division Chinchwad, Pune 411019



Certificate for Green Channel

Document No: GC / CERT010 / VAM / REV 001 Reference: MOUSGE011 Dated 5-Nov-2014

Date: 21-Jan-2015

This is to certify that

M/s. S. G. ENTERPRISES (VC: 100372), Gat No.815, H.No.2214, Pawar Wastí, Kudalwadí, Chíkhalí, Pune 412114, has been approved by Thermax Limited as a self-certified Vendor.

This Green Channel Certificate is applicable for the supply of

**Internal & Externals** 

Cohen

HOD - DAC

Original Approval: 21-Jan-2015

Current Certificate: 21-Jan-2015

Certificate Expiry: 20-Jan-2016

Ashish Vaishnav SBU - Head

HEAD - Operations

Thermax-Cooling Chinchwad, Pune

Shrikant Walc



### Presented to

# M/s S. G. ENTERPRISES

for the va